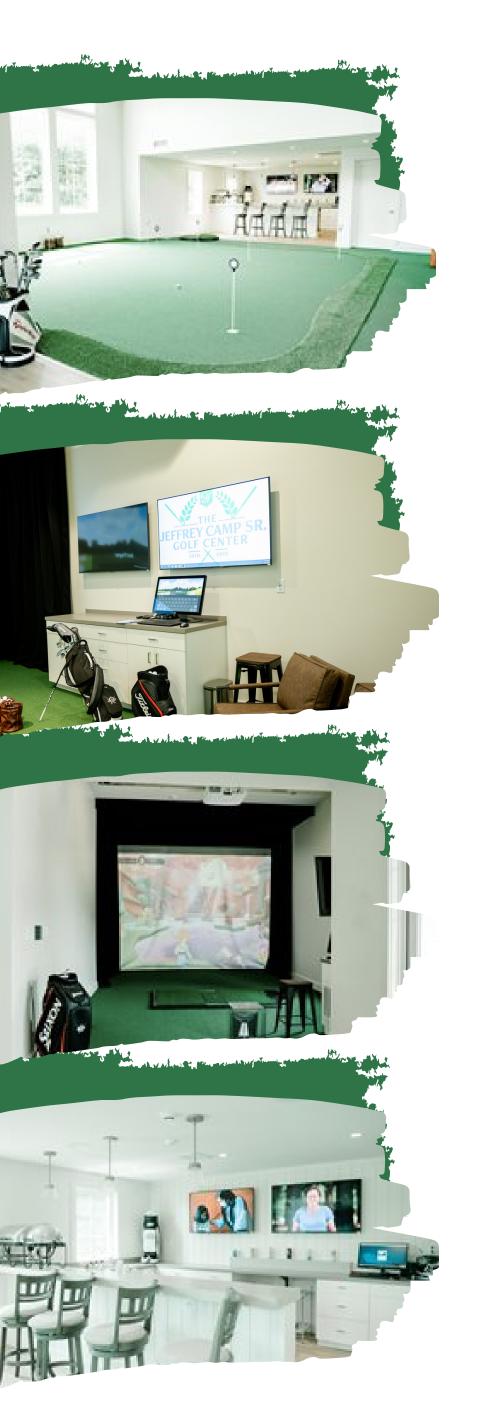

## League Fee - \$90.00

Wednesday Night Tee Times Example

4:15 p.m. - 5:45 p.m.

6:00 p.m. - 7:30 p.m.

All three bays in golf center will be used as well as Greenie's if necessary. Depending on sign up additional tee times will be added.